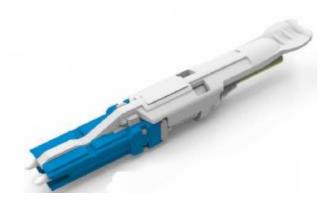

# **CS to LC DX Patch Cord**

#### Description

3c-Link's CS to LC fiber optic cable high data rate 100G/200G/400G/800G system is to address the customers' highest expectations. The CS to LC fiber cable assemblies result in super performance on insertion loss as well as exceptional repeatability.